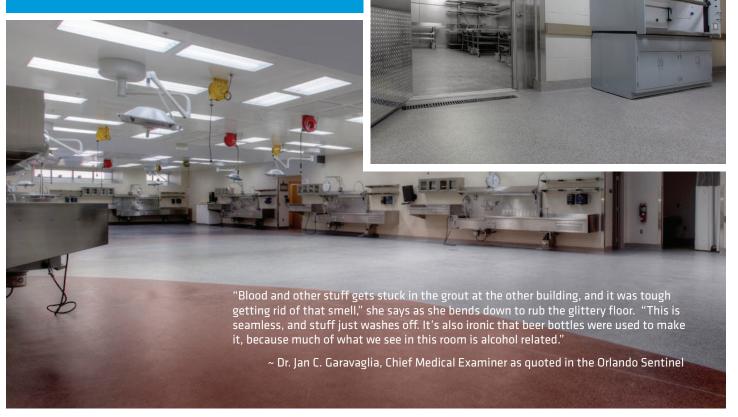

#### **PROBLEM**

In 2009, the District Nine Medical Examiner's Office in Orlando, Florida, moved to a new, 40,000 sq. ft. facility. Daily operations included performing routine autopsies and also serving as a production space for the hit Discovery Health Channel show Dr. G: Medical Examiner.

Epoxy and granite tile floors in the former office posed a cleaning challenge for District Nine staff, who sought to replace them with a seamless, easy-to-clean surface. They also desired a sustainable product for a "green" design aimed at achieving LEED Silver certification.

### SOLUTION

Stonhard was selected to manufacture and install seamless floors that would be durable, long lasting, and easy to clean. In the morgue and autopsy suites, Stonhard installed Stonblend GSI-G, an epoxy mortar system that uses a 12% recycled glass aggregate and exudes a camera-ready terrazzo-like appearance while offering a chemical and wear-resistant surface. The use of recycled glass contributed to the design team's desired sustainability model and provided three shades for the aesthetic they sought.

For the coolers and decomp areas, Stonhard recommended Stontec TRF, a mortar-based urethane system that incorporates decorative flakes to provide a smooth, temperature and stain-resistant, sanitary floor surface. Once the facility resumed full operation, Stonhard floors were put to the test, delighting everyone at the facility.

#### **DESIGN ELEMENTS**

Stonblend GSI-G Aggregate: Recycled Glass