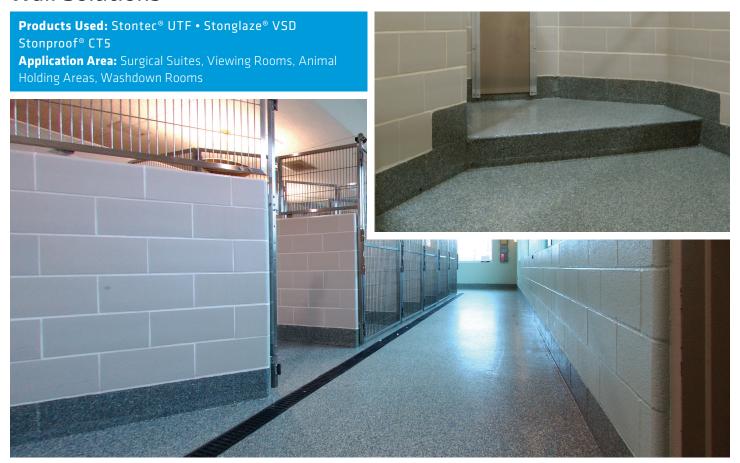

#### **PROBLEM**

When the MSPCA Noble Family Animal Care and Adoption Center in Methuen, Massachusetts embarked on an expansion project to create an 18,500 sq. ft. animal hospital and shelter that would feature surgical suite, a kennel, and adoption facilities, they knew they would require durable, easy-to-clean floors sloped to maximize drainage. Project planners sought high-gloss, low-maintenance, seamless floors and walls for the animal holding areas, adoption viewing areas, and washdown rooms.

#### SOLUTION

Stonhard presented Stontec UTF, a urethane flooring system to meet their needs and provide additional benefits such as excellent chemical, stain and wear resistance. The rapid-curing Stontec system offers decorative design utilizing a flake system that produces a sharp aesthetic. The project involved surfaces featuring numerous corners, angles, and platforms, necessitating the installation of both eight-inch and three-foot cove bases.

The facility's wash-down areas required added protection. The flooring installation included Stonproof CT5, an epoxy membrane sealant, while Stonglaze VSD, an epoxy system reinforced with engineering fabric, was applied to the walls. Enhanced mechanical strength coupled with

an easy-to-clean, seamless design exceeded the expectations of the customer, not to mention the rapid-cure, low-odor products minimized disruption and downtime.

#### **DESIGN ELEMENTS**

Stontec UTF: Brightly colored flakes Stonglaze VSD: Smooth glaze finish