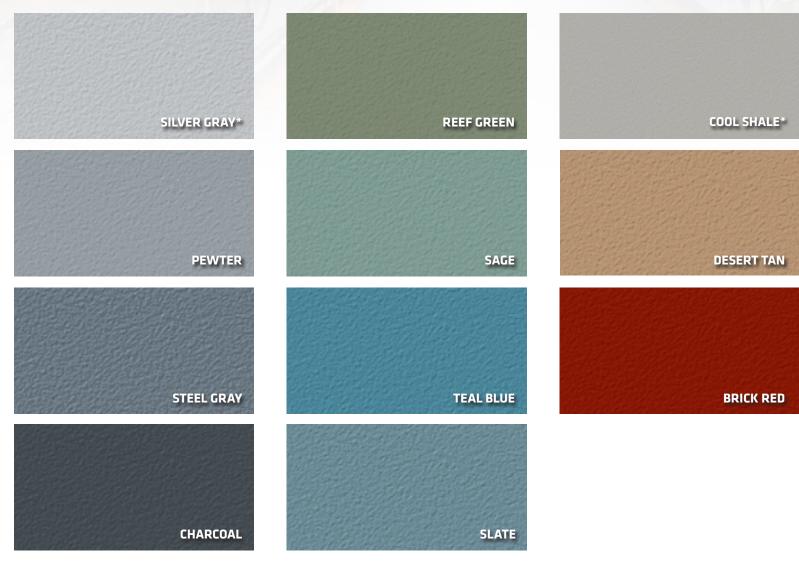

<sup>\*</sup> Silver Gray and Cool Shale colors require two coats of Stonkote. Silver Gray and Cool Shale are not available in the Stonclad UT system. All samples shown are coated. Stonhard coatings include high-solids and solvent-based epoxies and urethanes. All coatings are available in the colors shown here in addition to Clear, Black and OSHA Safety Yellow. Urethane coatings are also available in White.Color matching available with additional lead time, minimum order requirements and a slight premium. Color reproductions are as accurate as modern photography and quality printing methods can produce. For actual color, please request a sample. www.stonhard.com. @2023 Stonhard