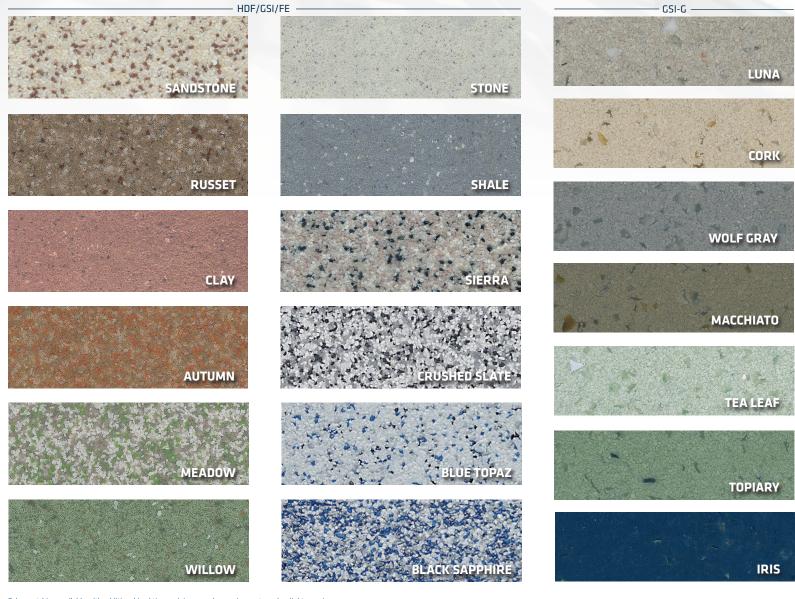

Stonblend is a troweled, color quartz floor system designed for a broad range of industrial and commercial settings. It is a smooth, stain and wear-resistant floor offered in sophisticated patterns, standard colors and custom colors. Also available in an exclusive eco-friendly formulation, GSI-G, that utilizes recycled glass.

Color matching available with additional lead time, minimum order requirements and a slight premium. Color reproductions are as accurate as modern photography and quality printing methods can produce. For actual color, please request a sample. www.stonhard.com. ©2024 Stonhard