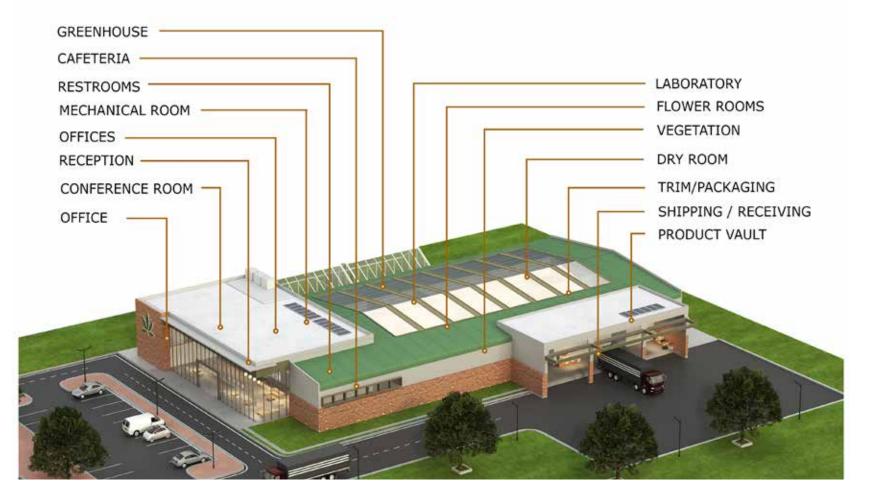

## PERFORMANCE, DESIGN & RESULTS.

From greenhouses and flower rooms to labs and office spaces, select from a wide variety of floor systems with endless options in textures, finishes and colors.

Our STONCLAD product line is highly recommended for cannabis processing facilities. It is available in both epoxy or urethane systems, troweled or self-leveling and delivers long-term protection against bacterial growth, corrosive attacks, impact and abrasion. And Stonhard works with you, taking responsibility for both products and installation.

## FIND THE RIGHT FLOORS FOR ALL THE SPACES IN YOUR FACILITY

Seamless, sanitary floors will help you keep your facility operating successfully. For nearly a century we have been formulating and installing floors in process areas. We know how to prepare new concrete or rehab the existing substrate, and we take responsibility for both product and installation. We will also support you by providing cleaning guidelines and product recommendations. Contact us today at www.stonhard.com.