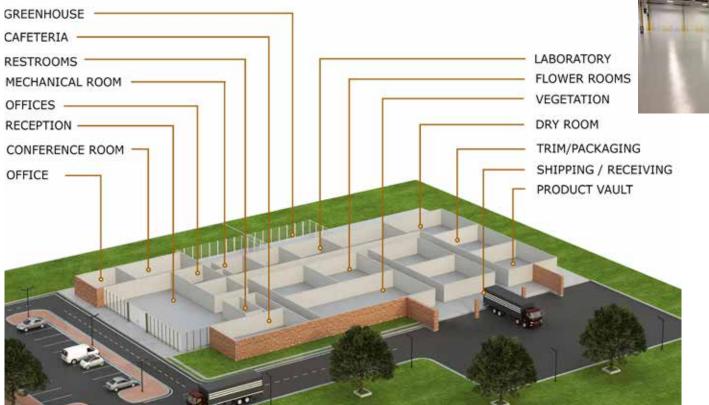

## PERFORMANCE, DESIGN & RESULTS.

From greenhouses and flower rooms to labs and office spaces, select from a wide variety of floor systems with endless options in textures, finishes and colors.

Our STONCLAD product line is highly recommended for cannabis processing facilities. It is available in both epoxy or urethane systems, troweled or self-leveling and delivers long-term protection against bacterial growth, corrosive attacks, impact and abrasion. And Stonhard works with you, taking responsibility for both products and installation.

## FIND THE RIGHT FLOORS FOR ALL THE SPACES IN YOUR FACILITY

Seamless, sanitary floors will help you keep your facility operating successfully. For nearly a century we have been formulating and installing floors in process areas. We know how to prepare new concrete or rehab the existing substrate, and we take responsibility for both product and installation. We will also support you by providing cleaning guidelines and product recommendations. Contact us today at www.stonhard.com.