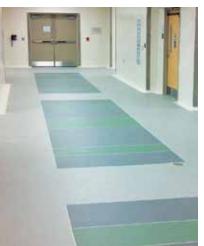

# STONRES® RTZ

Ergonomic, resilient, noise-reducing floor that gives planners designer-worthy options for high-profile public spaces. A bountiful color palette can be incorporated into traditional patterns or customized free-form designs for healthcare, education, and public spaces. Highly recommended for ORs; supports infection control programs.

### STONRES® RTZ-2

A resilient terrazzo experience. The same outstanding performance as Stonres RTZ, an ergonomic, resilient, noise-reducing floor in a fresh, contemporary feel and palette.

# STONRES® STR

Ergonomic, resilient, noise-reducing urethane floor in a solid, matte finish. Ideal for open space projects such as corridors and labs in hospitals and schools. Also a highly recommended solution for operating rooms.