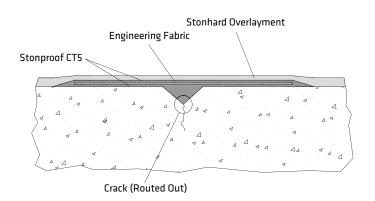

STANDARD CHASE DETAIL

JOINT EXPANSION / ISOLATION JOINT DETAIL

CRACK TREATMENT
Stonproof CT5 with fiberglass reinforcement