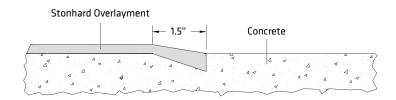

COVE BASE DETAIL WITH COVE STRIP

GMP COVE BASE DETAIL WITH CMU BLOCK

COVE BASE DETAIL with pre-fabricated wall system

DRAIN ISOLATION DETAIL pre-fabricated trench drain with membrane

TRANSITION TO EXISTING FLOOR