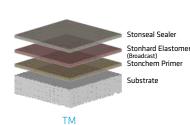

# STONGARD™ TM

Durable, elastomeric traffic-bearing membrane designed for heavy pedestrian-traffic areas in stadium concourses, helipads, and pedestrian bridges. Can stand up to harsh elements, such as sun, salts, and corrosive fluids.