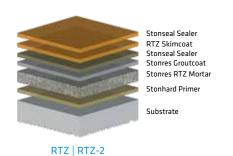

# STONRES® RTZ

Ergonomic, resilient, noise-reducing floor that gives planners designer-worthy options for high-profile public spaces. A bountiful color palette can be incorporated into traditional patterns or customized free-form designs for healthcare, education, and public spaces. Highly recommended for ORs; supports infection control programs.

### STONRES® RTZ-2

A resilient terrazzo experience. The same outstanding performance as Stonres RTZ, an ergonomic, resilient, noise-reducing floor in a fresh, contemporary feel and palette.