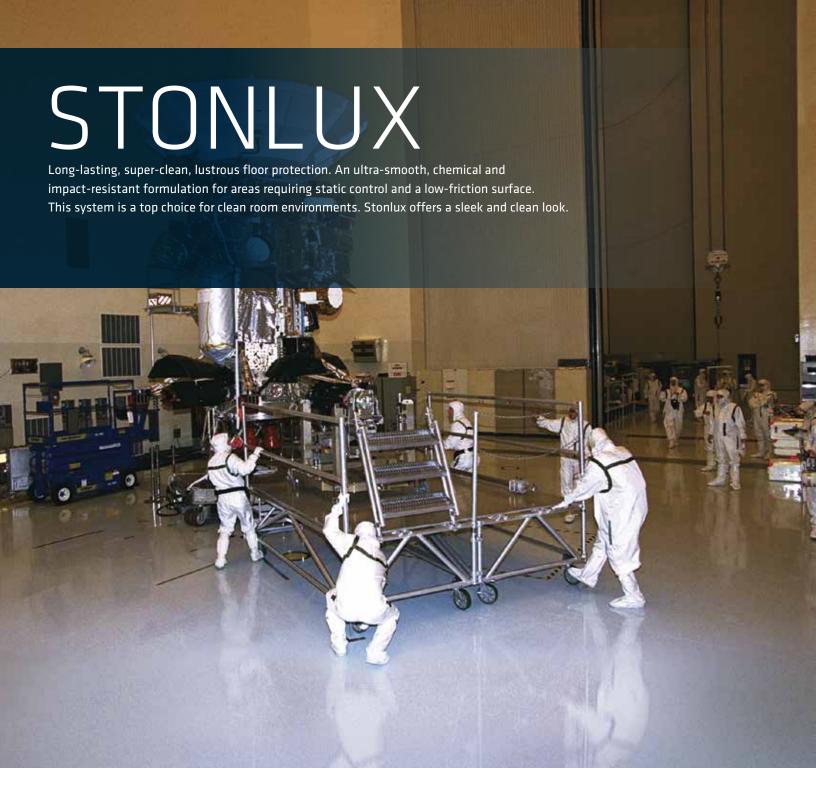

# STONLUX® SL

Self-leveling epoxy formulation where a low-friction surface is required. Available in 2mm and 3mm thicknesses for varying degrees of traffic and durability. Use in assembly areas, R&D facilities, light manufacturing, television and recording studio production, and clean room environments.

# STONLUX® ESD

Self-leveling epoxy formulation where static control is demanded. Available in 2mm and 3mm thicknesses, this formulation is also available in static-dissipative and conductive formulations to meet electrostatic discharge specifications. Use in electronics manufacturing and assembly areas, server rooms, server farms, computer/control/clean room environments as well as areas where munitions are present.