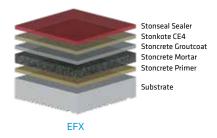

# STONCRETE® EFX

Troweled, epoxy mortar system that rivals the look of Polished Concrete. The same durability of a Stonclad floor with design options including matte or semi-gloss finish and your choice of natural aggregates: 100% crushed mirror, recycled amber glass, or quartz. Performance and design for education, healthcare, retail, and office environments.