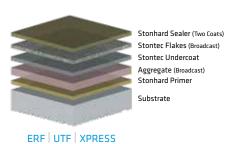

# STONTEC® ERF

Epoxy system designed for use over smooth concrete. Found in healthcare, education environments, laboratories, process areas, retail, sports and entertainment venues.

# STONTEC® UTF

High-solids, urethane-based system with a decorative, high-gloss finish and superior chemical and wear-resistance capabilities. Found in healthcare, education environments, laboratories, process areas, retail, sports and entertainment venues.

### STONTEC® XPRESS

Methyl methacrylate resin-based system, distinguished by its rapid installation time. Chemical, stain, and wear-resistant floor available in a low-gloss finish. Found in healthcare, education environments, laboratories, process areas, retail, sports and entertainment venues.