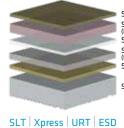

# STONSHIELD® SLT

Cost-effective, textured, epoxy system for light-traffic areas. Offers reduced resistance to heavy impact and loads. For education and healthcare environments, retail, sports and entertainment venues.

### STONSHIELD® URT

Cost-effective, textured, polyurethane system for light-traffic areas. System offers good chemical resistance and excellent UV resistance and can be installed quickly with minimal odor.

# STONSHIELD® XPRESS

Methyl methacrylate resin-based system providing excellent chemical and wear resistance, slip resistance, and rapid installation time. For education and healthcare environments, retail, sports and entertainment venues.