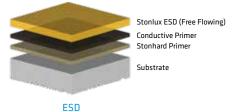

# STONLUX® ESD

Self-leveling epoxy formulation where static control is demanded. Available in 2mm and 3mm thicknesses, this formulation is also available in static-dissipative and conductive formulations to meet electrostatic discharge specifications. Use in electronics manufacturing and assembly areas, server rooms, server farms, computer/control/clean room environments as well as areas where munitions are present.