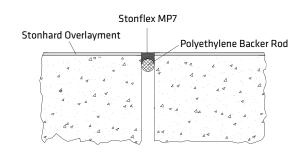

COVE BASE DETAIL WITH COVE STRIP

GMP COVE BASE DETAIL WITH CMU BLOCK

COVE BASE DETAIL with pre-fabricated wall system

DRAIN ISOLATION DETAIL pre-fabricated trench drain with membrane

TRANSITION TO EXISTING FLOOR

STANDARD CHASE DETAIL

JOINT EXPANSION / ISOLATION JOINT DETAIL

CRACK TREATMENT
Stonproof CT5 with fiberglass reinforcement