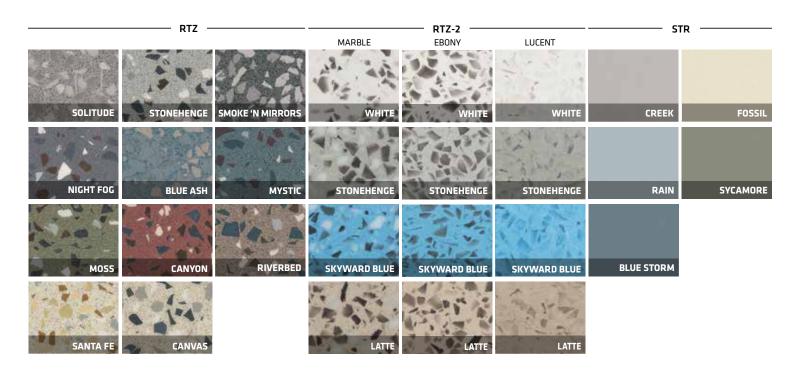

# STONRES® RTZ

Ergonomic, resilient, noise-reducing floor that gives planners designer-worthy options for high-profile public spaces. A bountiful color palette can be incorporated into traditional patterns or customized free-form designs for healthcare, education, and public spaces. Highly recommended for ORs; supports infection control programs.

### STONRES® RTZ-2

A resilient terrazzo experience. The same outstanding performance as Stonres RTZ, an ergonomic, resilient, noise-reducing floor in a fresh, contemporary feel and palette.

# STONRES® STR

Ergonomic, resilient, noise-reducing urethane floor in a solid, matte finish. Ideal for open space projects such as corridors and labs in hospitals and schools. Also a highly recommended solution for operating rooms.