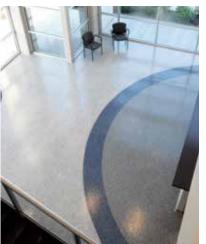

Want to make it easier for people to find their way through connecting corridors? Use color to mark specific areas or departments. We create line striping to identify traffic aisles and safety areas. Keep industrial and manufacturing areas running smoothly and safely by distinguishing specific areas by color.