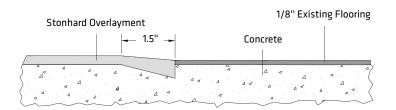

COVE BASE DETAIL WITH COVE STRIP

GMP COVE BASE DETAIL WITH CMU BLOCK

COVE BASE DETAIL with pre-fabricated wall system

DRAIN ISOLATION DETAIL pre-fabricated trench drain with membrane

TRANSITION TO EXISTING FLOOR