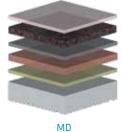

# STONGARD™ MD

An elastomeric, slip-resistant, decorative, positive-side waterproofing system created for mechanical rooms, pump mezzanines, or any indoor space requiring moisture protection with a focus on design. See Stonshield color palette for standard color options.