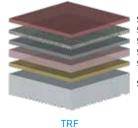

# STONTEC® TRF

Mortar-based system designed for renovations with damaged substrates. System provides maximum durability, thermal resistance and impact resistance and is an excellent choice for biotech and pharmaceutical environments.