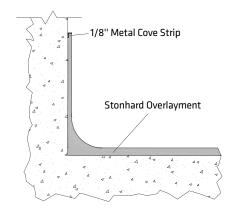

COVE BASE DETAIL WITH COVE STRIP

GMP COVE BASE DETAIL WITH CMU BLOCK

COVE BASE DETAIL with pre-fabricated wall system

DRAIN ISOLATION DETAIL pre-fabricated trench drain with membrane

TRANSITION TO EXISTING FLOOR