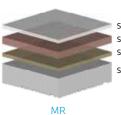

### STONGARD™ MR

An elastomeric flooring system created for positive-side waterproofing applications. It is designed to protect areas below mechanical rooms, pump, and mezzanine floors from water damage.