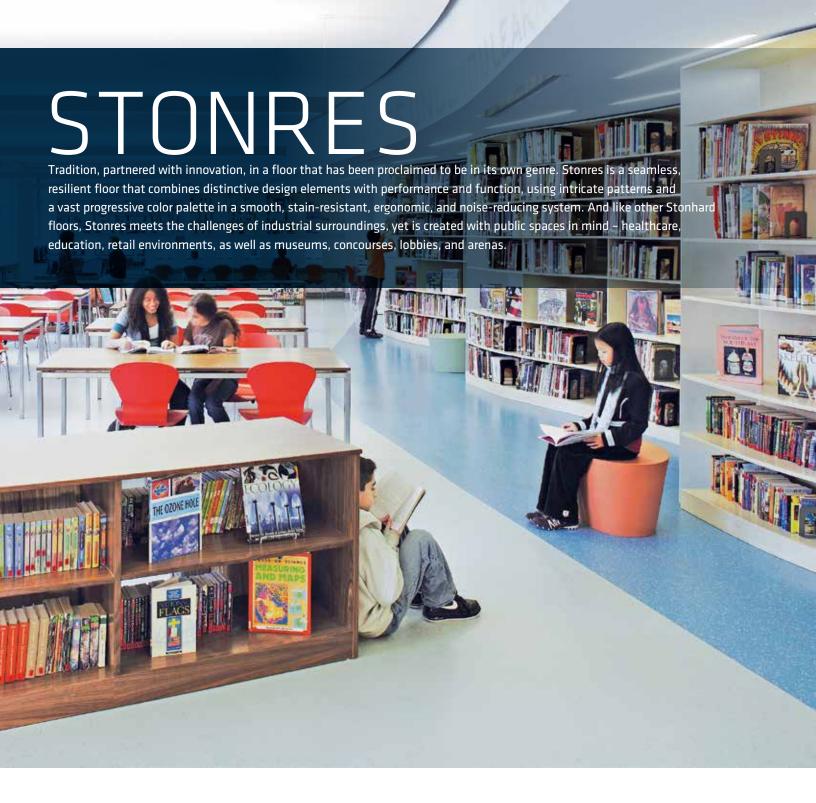

# STONRES® RTZ

Ergonomic, resilient, noise-reducing floor that gives planners designer-worthy options for high-profile public spaces. A bountiful color palette can be incorporated into traditional patterns or customized free-form designs for healthcare, education, and public spaces. Highly recommended for ORs; supports infection control programs.

### STONRES® RTZ-2

A resilient terrazzo experience. The same outstanding performance as Stonres RTZ, an ergonomic, resilient, noise-reducing floor in a fresh, contemporary feel and palette.

# STONRES® STR

Ergonomic, resilient, noise-reducing urethane floor in a solid, matte finish. Ideal for open space projects such as corridors and labs in hospitals and schools. Also a highly recommended solution for operating rooms.