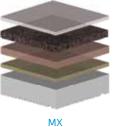

# STONGARD™ MX

An elastomeric, slip-resistant, waterproofing system reinforced with fiberglass where additional performance is needed. Designed for mechanical rooms, pump mezzanines, or any indoor space requiring waterproofing.