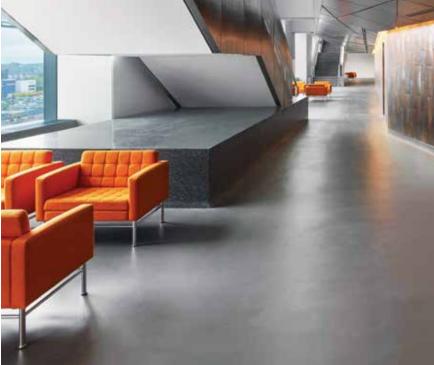

# STONCRETE® EFX

Troweled, epoxy mortar system that rivals the look of Polished Concrete. The same durability of a Stonclad floor with design options including matte or semi-gloss finish and your choice of natural aggregates: 100% crushed mirror, recycled amber glass, or quartz. Performance and design for education, healthcare, retail, and office environments.