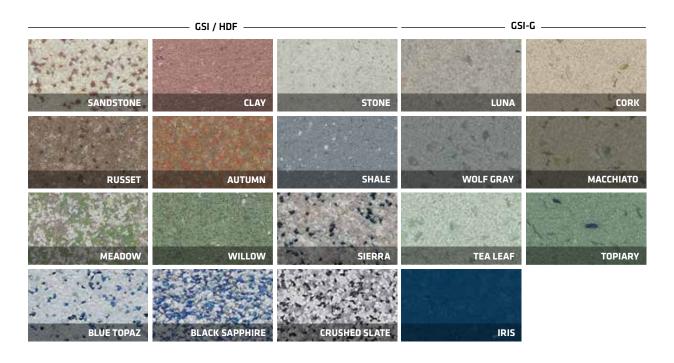

# STONBLEND® GSI

Decorative and cost-effective alternative to terrazzo. Perfect flooring solution for pharmaceutical and healthcare facilities, animal laboratories, packaging areas, plant offices, public areas, and R&D facilities.

# STONBLEND® GSI-G

Stain and wear-resistant epoxy mortar system that utilizes recycled-glass aggregate in the surface of the system, creating a modern appearance while remaining environmentally responsible. Performs in office and healthcare environments, educational and correctional institutions, pharmaceutical, packaging, and R&D facilities.

# STONBLEND® HDF

Decorative epoxy mortar system that exhibits increased physical properties, making it ideal for heavy-duty pharmaceutical processing environments and animal laboratories.