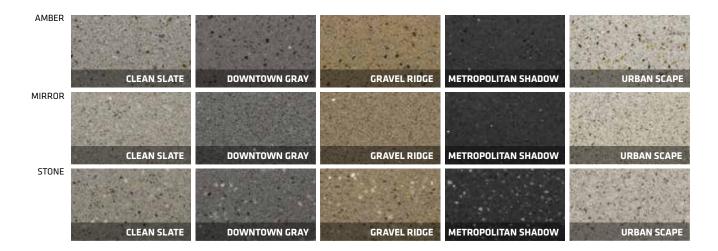

You will find color selections in the product pages of this brochure, however not all standard colors are shown. For additional standard color collections, visit our website, **stonhard.com** or contact us for color sheets or samples. Custom color matching is available with sufficient lead time and minimum order requirements.

# STONCRETE® EFX

Troweled, epoxy mortar system that rivals the look of Polished Concrete. The same durability of a Stonclad floor with design options including matte or semi-gloss finish and your choice of natural aggregates: 100% crushed mirror, recycled amber glass, or quartz. Performance and design for education, healthcare, retail, and office environments.