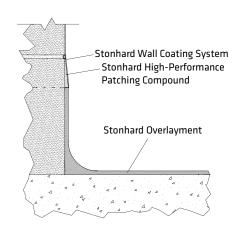

COVE BASE DETAIL WITH COVE STRIP

GMP COVE BASE DETAIL WITH CMU BLOCK

COVE BASE DETAIL with pre-fabricated wall system

DRAIN ISOLATION DETAIL pre-fabricated trench drain with membrane

TRANSITION TO EXISTING FLOOR