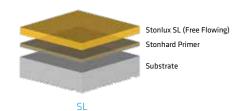

# STONLUX® SL

Self-leveling epoxy formulation where a low-friction surface is required. Available in 2mm and 3mm thicknesses for varying degrees of traffic and durability. Use in assembly areas, R&D facilities, light manufacturing, television and recording studio production, and clean room environments.