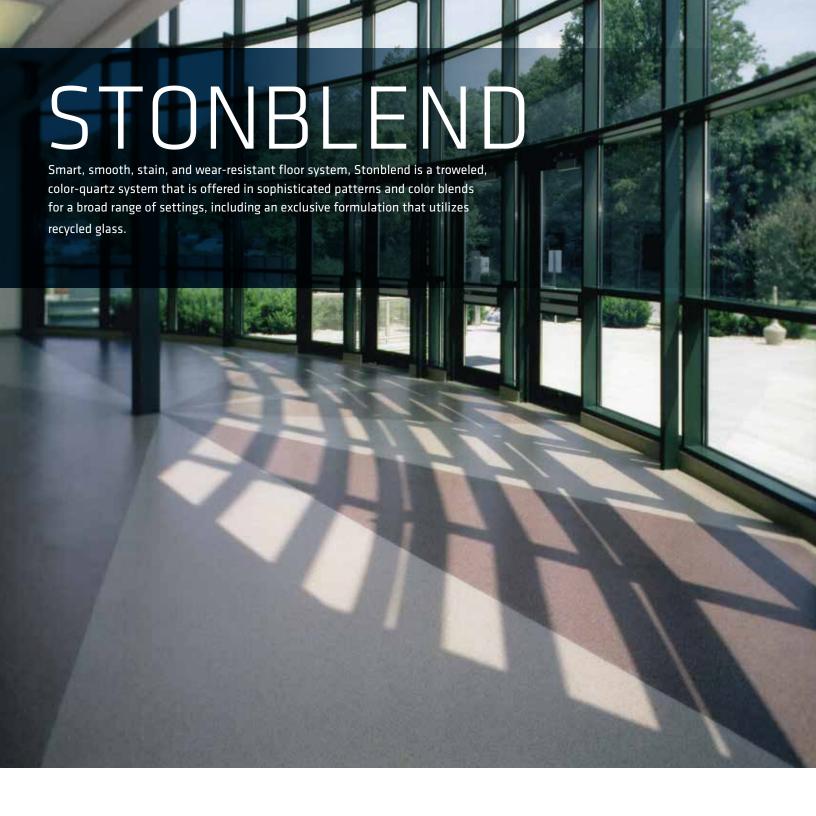

# STONBLEND® GSI

Decorative and cost-effective alternative to terrazzo. Perfect flooring solution for pharmaceutical and healthcare facilities, animal laboratories, packaging areas, plant offices, public areas, and R&D facilities.

# STONBLEND® GSI-G

Stain and wear-resistant epoxy mortar system that utilizes recycled-glass aggregate in the surface of the system, creating a modern appearance while remaining environmentally responsible. Performs in office and healthcare environments, educational and correctional institutions, pharmaceutical, packaging, and R&D facilities.

# STONBLEND® HDF

Decorative epoxy mortar system that exhibits increased physical properties, making it ideal for heavy-duty pharmaceutical processing environments and animal laboratories.