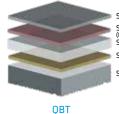

Substrate

Stonshield Sealer Stonshield Aggregate (Broadcast) Stonshield OBT Mortar Stonhard Primer

Substrate

#### STONSHIELD® OBT

Troweled, epoxy mortar-based textured, slip-resistant, easy-to-clean system, designed for multiple smaller areas when a quick installation is necessary (two-day install). Ideal for education, healthcare, and retail environments.