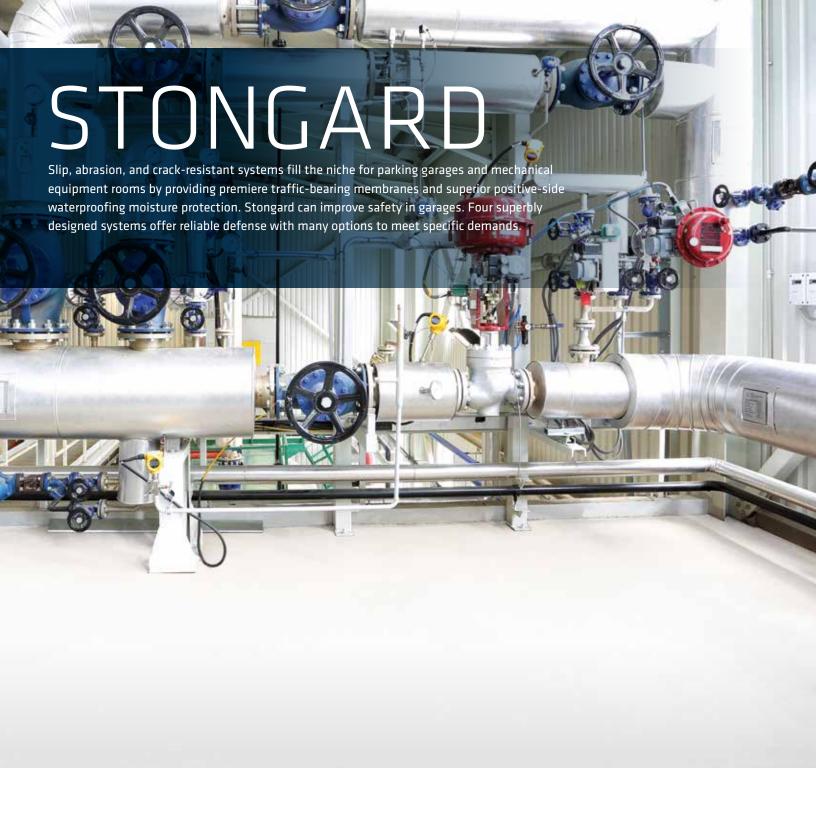

# STONGARD™ TM

Durable, elastomeric traffic-bearing membrane designed for heavy pedestrian-traffic areas in stadium concourses, helipads, and pedestrian bridges. Can stand up to harsh elements, such as sun, salts, and corrosive fluids.

### STONGARD™ MR

An elastomeric flooring system created for positive-side waterproofing applications. It is designed to protect areas below mechanical rooms, pump, and mezzanine floors from water damage.

# STONGARD™ MD

An elastomeric, slip-resistant, decorative, positive-side waterproofing system created for mechanical rooms, pump mezzanines, or any indoor space requiring moisture protection with a focus on design. See Stonshield color palette for standard color options.

# STONGARD™ MX

An elastomeric, slip-resistant, waterproofing system reinforced with fiberglass where additional performance is needed. Designed for mechanical rooms, pump mezzanines, or any indoor space requiring waterproofing.