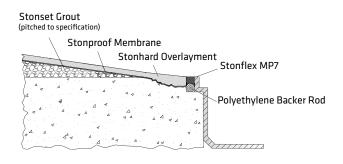

COVE BASE DETAIL WITH COVE STRIP

GMP COVE BASE DETAIL WITH CMU BLOCK

COVE BASE DETAIL with pre-fabricated wall system

DRAIN ISOLATION DETAIL pre-fabricated trench drain with membrane

TRANSITION TO EXISTING FLOOR