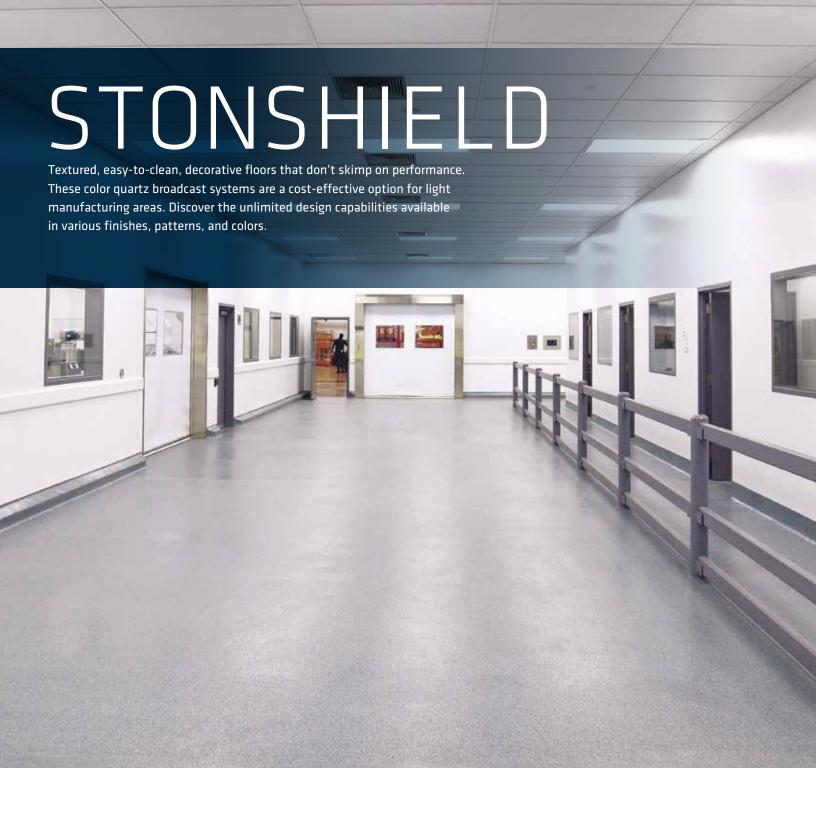

# STONSHIELD® SLT

Cost-effective, textured, epoxy system for light-traffic areas. Offers reduced resistance to heavy impact and loads. For education and healthcare environments, retail, sports and entertainment venues.

### STONSHIELD® HRI

Troweled epoxy mortar-based, textured, slip-resistant system that is long-lasting, stylized, and easy to clean. Perfect for food service and preparation, and light manufacturing. For education and healthcare environments, retail, sports and entertainment venues.

#### STONSHIELD® OBT

Troweled, epoxy mortar-based textured, slip-resistant, easy-to-clean system, designed for multiple smaller areas when a quick installation is necessary (two-day install). Ideal for education, healthcare, and retail environments.