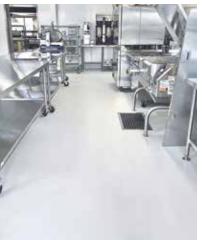

### STONSHIELD® HRI

Troweled epoxy mortar-based, textured, slip-resistant system that is long-lasting, stylized, and easy to clean. Perfect for food service and preparation, and light manufacturing. For education and healthcare environments, retail, sports and entertainment venues.