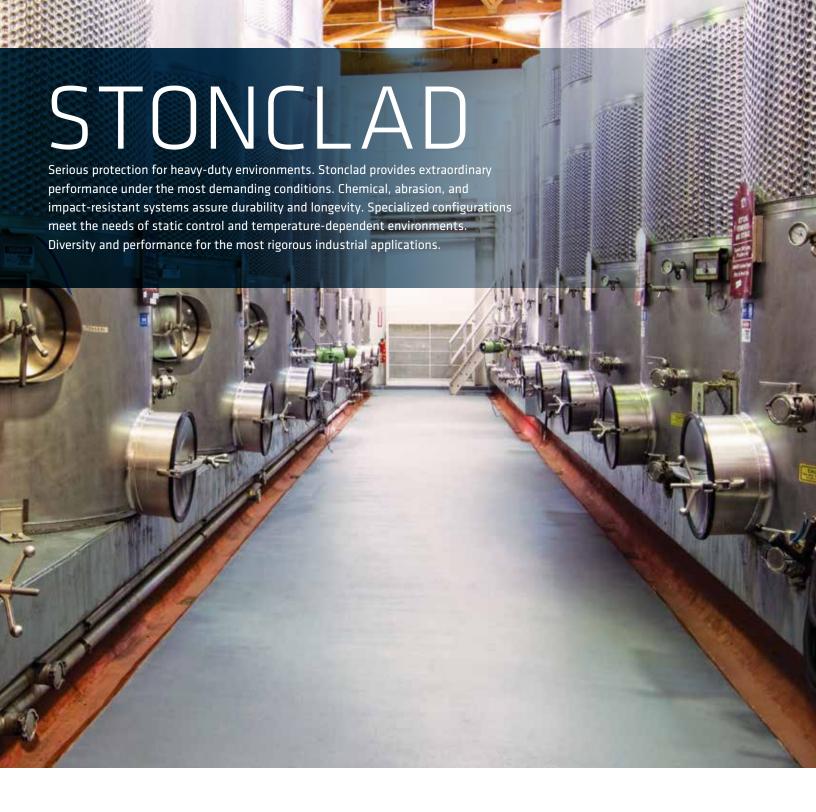

ESD | GS | GR | HT | UR | UL | Xpress

UT

UF

### STONCLAD® GS

Troweled epoxy mortar system providing superior impact and abrasion resistance with excellent chemical resistance.