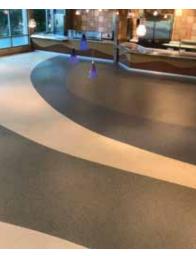

# STONRES® RTZ

Ergonomic, resilient, noise-reducing floor that gives planners designer-worthy options for high-profile public spaces. A bountiful color palette can be incorporated into traditional patterns or customized free-form designs for healthcare, education, and public spaces. Highly recommended for ORs; supports infection control programs.

### STONRES® RTZ-2

A resilient terrazzo experience. The same outstanding performance as Stonres RTZ, an ergonomic, resilient, noise-reducing floor in a fresh, contemporary feel and palette.