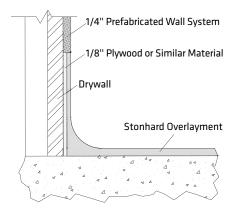

COVE BASE DETAIL WITH COVE STRIP

GMP COVE BASE DETAIL WITH CMU BLOCK

COVE BASE DETAIL with pre-fabricated wall system

DRAIN ISOLATION DETAIL pre-fabricated trench drain with membrane

TRANSITION TO EXISTING FLOOR