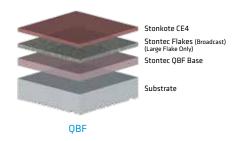

# STONTEC® QBF

Liquid-based urethane system designed for durability and impact resistance when a quick installation is necessary (two-day install).