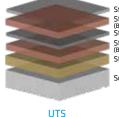

# STONSHIELD® UTS

Troweled polyurethane, textured system designed for food preparation and service areas where thermal shock and cycling are present.