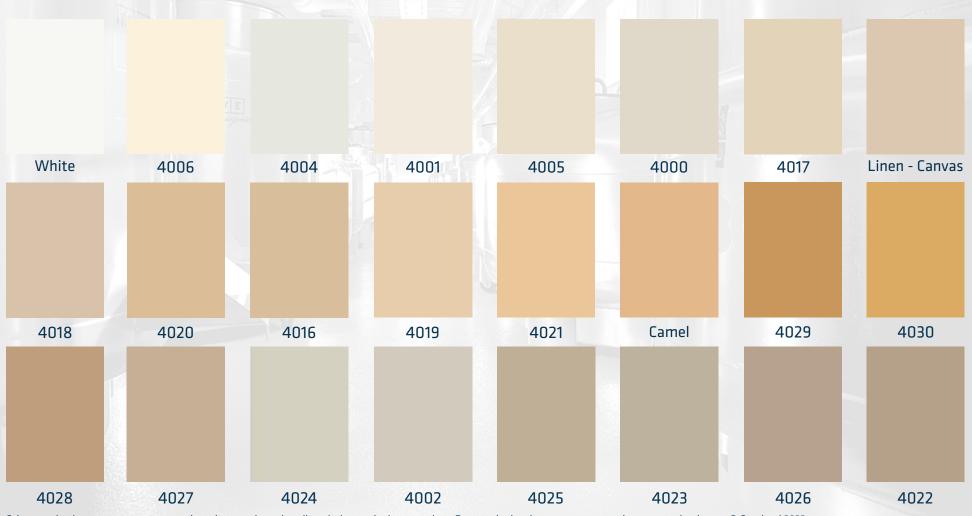

## PREMIUM COLORS

Stonkote coatings are available in standard (in-stock colors), as well as a broad range of premium colors (made to order and with a slight upcharge). We will also formulate custom colors with additional lead time, minimum order requirements and a nominal charge. Stonkote coatings increase the abrasion and chemical resistance of your Stonhard floor, while improving cleanability. Click here to go directly to Stonhard's Digital Color Visualizer.

## PREMIUM COLORS