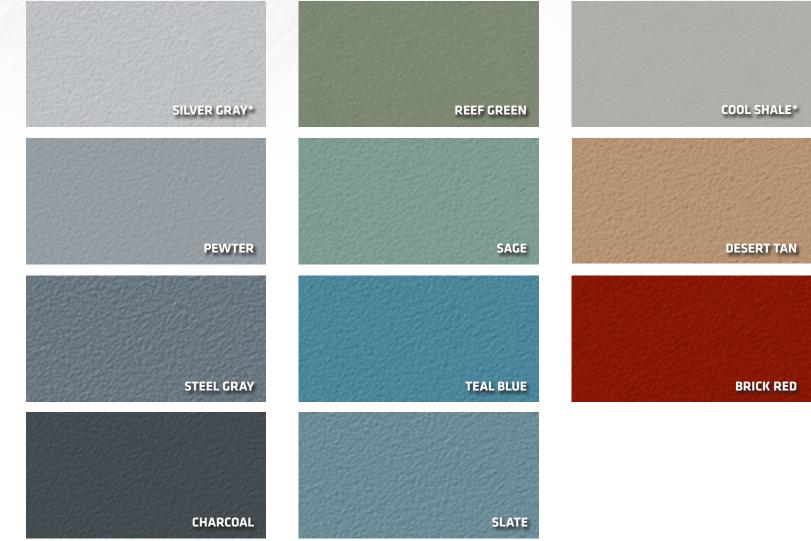

\* Silver Gray and Cool Shale colors require two coats of Stonkote. Silver Gray and Cool Shale are not available in the Stonclad UT system. All samples shown are coated. Stonhard coatings include high-solids and solvent-based epoxies and urethanes. All coatings are available in the colors shown here in addition to Clear, Black and OSHA Safety Vellow. Urethane coatings are also available in White.Color matching available with additional lead time, minimum order requirements and a slight premium. Color reproductions are as accurate as modern photography and quality printing methods can produce. For actual color, please request a sample. www.stonhard.com. ©2023 Stonhard