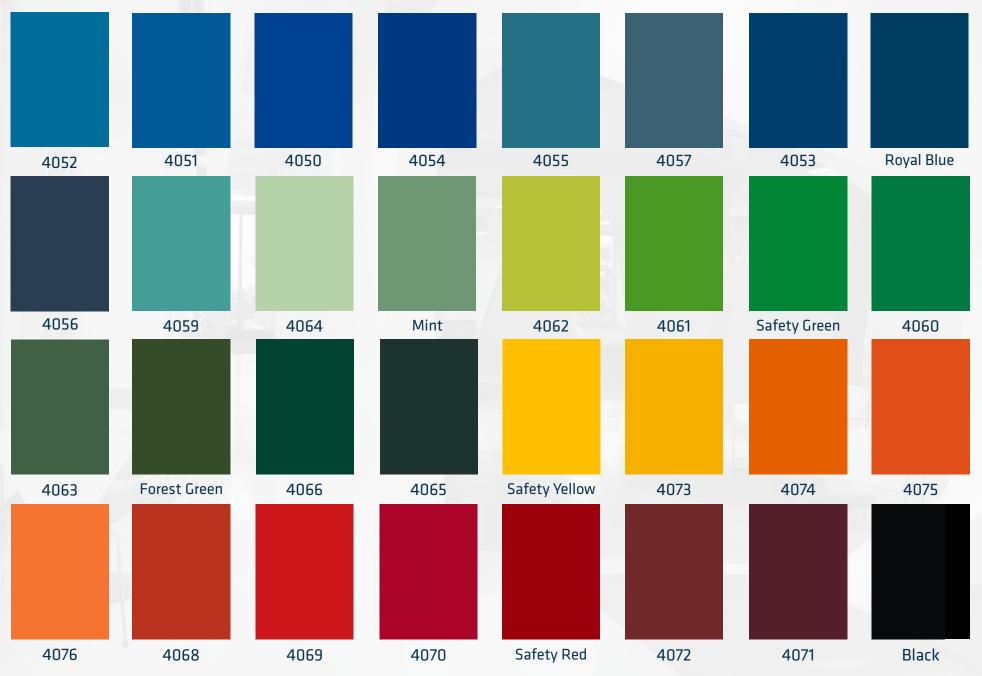

## PREMIUM COLORS

Stonkote coatings are available in standard (in-stock colors), as well as a broad range of premium colors (made to order and with a slight upcharge). We will also formulate custom colors with additional lead time, minimum order requirements and a nominal charge. Stonkote coatings increase the abrasion and chemical resistance of your Stonhard floor, while improving cleanability. Click here to go directly to Stonhard's Digital Color Visualizer.

## PREMIUM COLORS