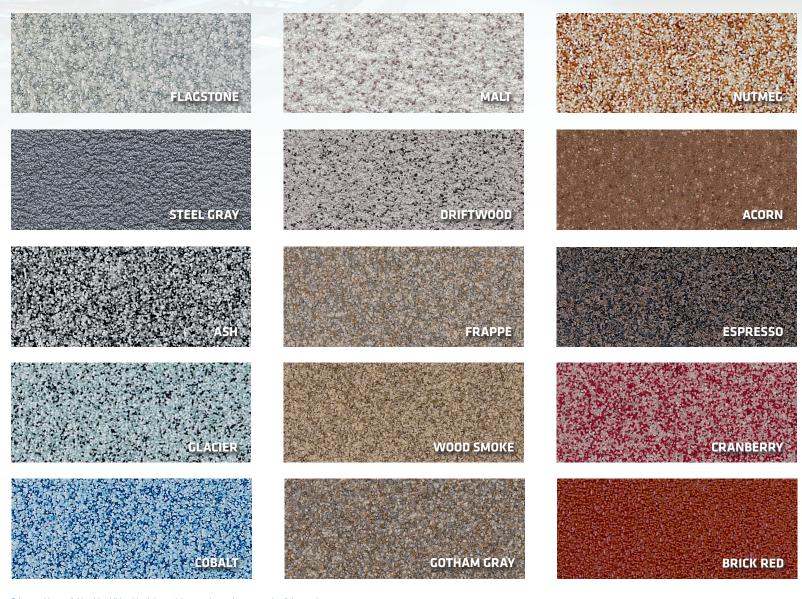

MD

High-performance, water-proof, slip-resistant floor formulated for mechanical equipment rooms, pump mezzanines and areas requiring a positive-side waterproof solution.

Color matching available with additional lead time, minimum order requirements and a slight premium. Color reproductions are as accurate as modern photography and quality printing methods can produce. For actual color, please request a sample. www.stonhard.com. ©2024 Stonhard