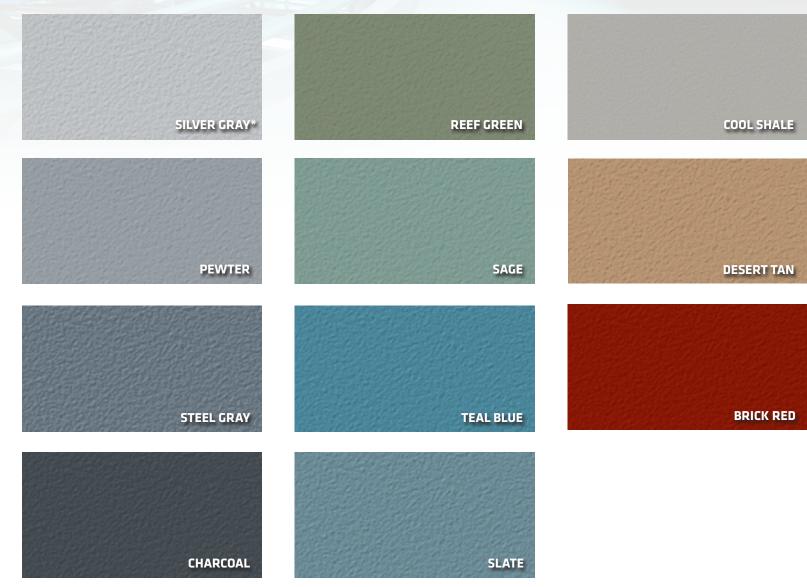

TM MR High-performance, chemical and crack-resistant floors formulated for mechanical equipment rooms, pump mezzanines and areas requiring waterproof solutions. Stongard delivers slip resistance and positive side moisture protection.

\*Silver Gray color available with Stongard MR and MX systems only.

Color matching available with additional lead time, minimum order requirements and a slight premium. Color reproductions are as accurate as modern photography and quality printing methods can produce. For actual color, please request a sample. www.stonhard.com. ©2024 Stonhard