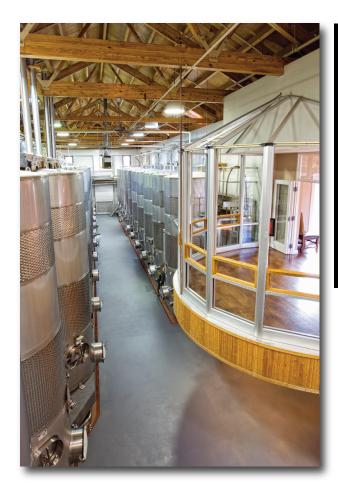

## **Great Wine Production Requires Great Floors**

Wine processing facilities require clean, safe and long-lasting floors. Stonhard has formulated and installed floors in the beverage industry worldwide for over 95 years.

Stonhard floor systems stand up to the harshest and most challenging environments and keep production areas safe. From processing areas to cafeterias and tasting rooms, our floors meet both function and form and are offered in standard and custom colors and finishes.

**Processing Environments Bottling Areas** Cafeterias **Mixing Areas** 

**Concession Areas Packaging Lines Traffic Aisles** Restaurants

Stonhard is a world-leading manufacturer and installer of high-performance seamless polymer floor, wall and linings systems. With our more than 350 Territory Managers and Project Managers worldwide, we work with you from initial design decisions and product selection to completed installation. Our single-source warranty protects you by covering both products and workmanship.